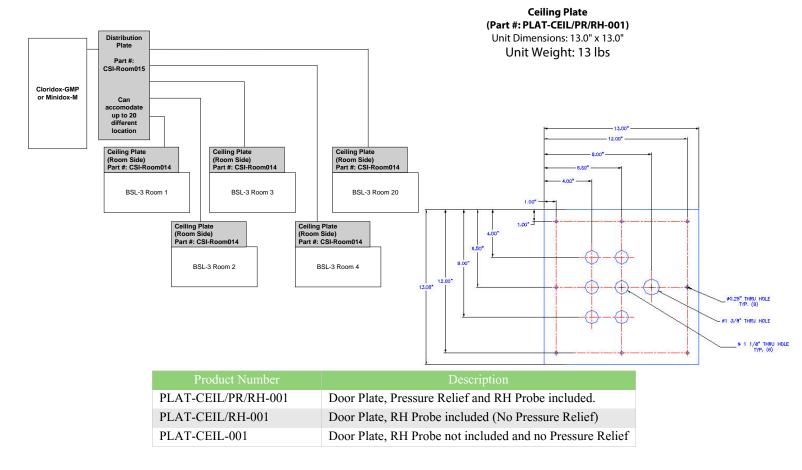

## **CEILING PLATE**

## Description:

The Ceiling Plate works in conjunction with the Distribution Plate (PLAT-DISTXX-001) to provide a method of decontaminating a single room from a remote location. The ceiling plate is mounted in the room and connected to the Distribution Plate via tubing and signal cables to communicate with the CD Gas Generator located next to the Distribution Plate at a central location.

The ceiling plate is to be securely screwed and sealed to the ceiling to prevent gas from leaking during the decontamination process.

The Ceiling Plate can be configured with a Pressure Relief valve for rooms where pressure build up may be an issue, such as BSL3-Ag facilities and other extremely tight rooms.