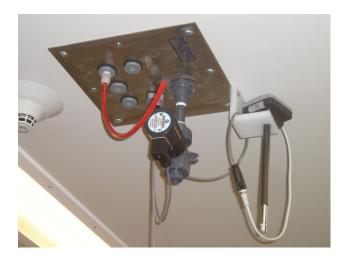

## Description:

The Ceiling Plate works in conjunction with the Distribution Plate (PLAT-DISTXX-001) to provide a method of decontaminating a single room from a remote location. The ceiling plate is mounted in the room and connected to the Distribution Plate via tubing and signal cables to communicate with the CD Gas Generator located next to the Distribution Plate at a central location.

The ceiling plate is to be securely screwed and sealed to the ceiling to prevent gas from leaking during the decontamination process.

The Ceiling Plate can be configured with a Pressure Relief valve for rooms where pressure build up may be an issue, such as BSL3-Ag facilities and other extremely tight rooms.